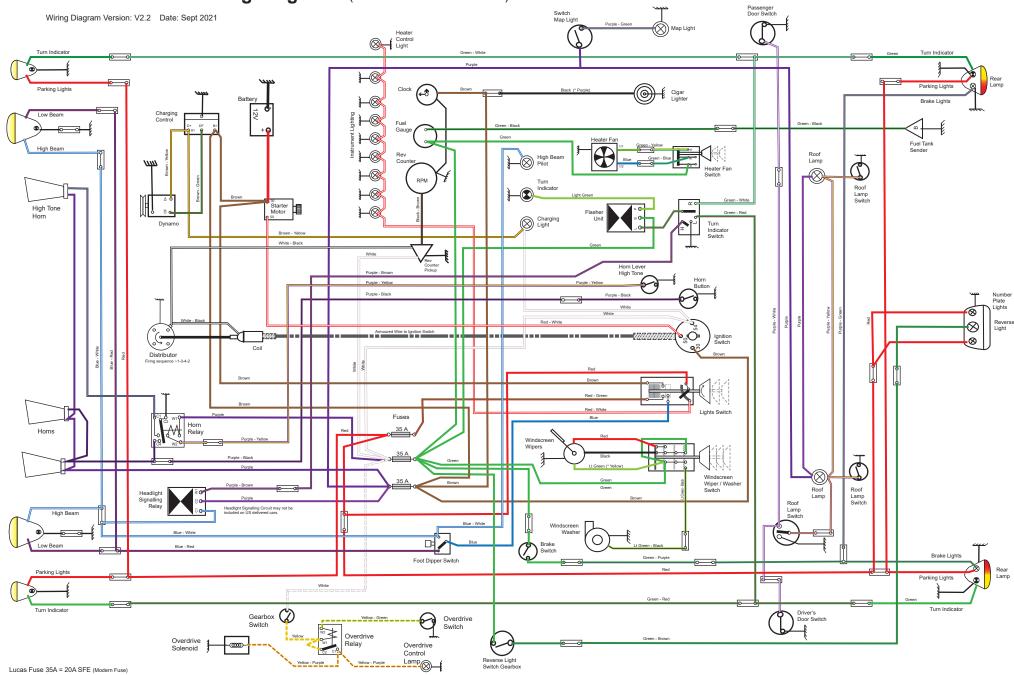

## Volvo 1800S 1963 Wiring Diagram - (Chassis # 6001 to # 8000) Model VB/HB

Artwork by Warnen Townsend - Melbourne Australia Based on original Valvo Schemulatics of the 1990a 8 70 supplemented with current information from the clasic volvo community. Thave attempted by made these Wingi Oglasma sa accurate as possible, however no responsibility is accepted for any consequential errors from their use. Dagman will be updated as each an information comes to hand, please check your distribution source for the most neerd versions. Have used Datelet lines — — to informate Optionic of Market Specific Component Specific Component. \*\* In some instances Volvo made and na production changes, please also reference previous, or subsequent year's schematics. \*\*\*

Wire Colours marked ( $\star$ ) are from the original Volvo Schematics but differ from the actual colours used - which are shown here (from examples of original cars).